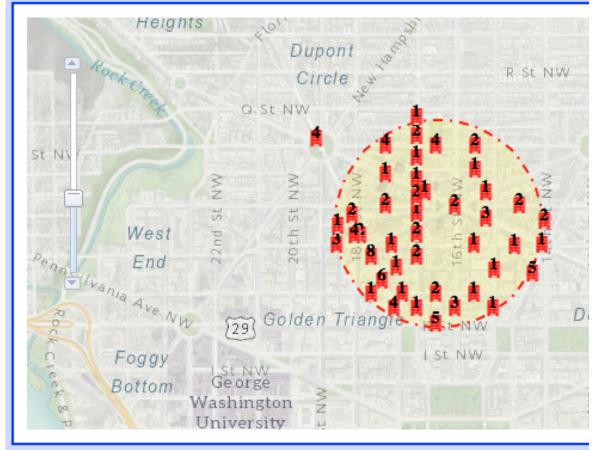

### .gov Metropolitan Police Department Crime Statistics for 67 days

|                                  | Number of Crimes         |          |
|----------------------------------|--------------------------|----------|
| Crime Type                       | 01/01/2017 to 03/08/2017 | Change   |
| Homicide                         | 0                        |          |
| Sex Abuse                        | 1                        | #        |
| Robbery Excluding Gun            | 2                        | <b>#</b> |
| Robbery With Gun                 | 2                        | <b>1</b> |
| Assault Dangerous Weapon (ADW) E | xcluding Gun 3           |          |
| Assault Dangerous Weapon (ADW) C | Gun 0                    | #        |
| Total Violent Crime              | 8                        |          |
| Burglary                         | 2                        |          |
| Theft                            | (59)                     |          |
| Theft F/Auto                     | 24                       |          |
| Stolen Auto                      | 4                        | <b>#</b> |
| Arson                            | 0                        | #        |
| <b>Total Property Crime</b>      | 89                       |          |
| Total Crime                      | 97                       |          |